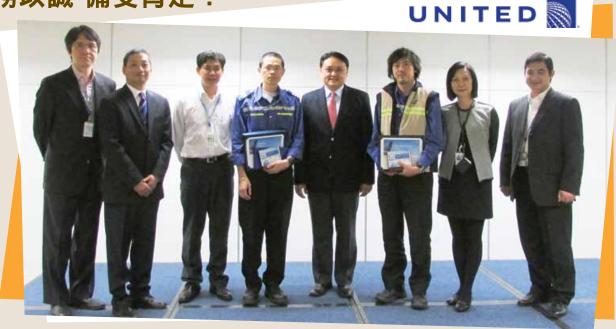

# THE Staff Corner February 2014 – F

United Airlines' Mr Joseph Chia (4th from right) presented the performance awards to AAT employees Mr Yeung Hon Chung (3rd from right) and Mr Kwok Wai Fai (4th from left) 聯合航空謝永良先生(右四)頒發表現獎予亞洲空運中心員工楊漢忠先生(右三)及郭偉輝先生(左四)

AAT is thrilled that United Airlines (UA) presented performance awards to our Customer Services Supervisor Yeung Hon Chung (Gary) and Customer Services Officer Kwok Wai Fai. Their exceptional services were highly recognized.

To acknowledge their efforts and contributions, Gary Yeung and Kwok Wai Fai successfully clinched the performance awards issued by UA among 33 stations in the Pacific region. On 4 December 2013, they received the awards from UA's Mr Joseph Chia, Regional Director – APA, HKG Metro Airport Operations & Cargo at a ceremony held in AAT. Joseph said, "We appreciate the assistance and hard-work of Gary and Wai Fai so much. Our Singapore station also nominated them for the awards. We sincerely thank AAT for their excellent support to UA."